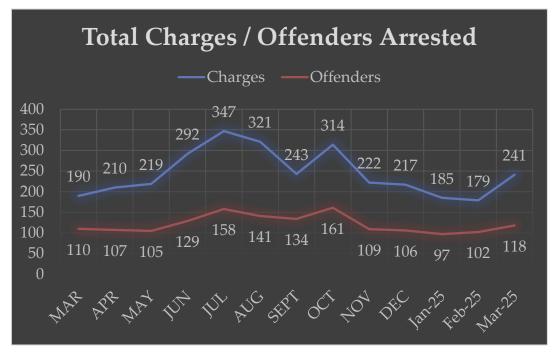

## **Arrest Statistics for March 2025**

During the month of March there were 118 offenders booked by the Coeur d'Alene Police Department with a total of 241 charges. February statistics: 102 offenders and 179 charges.

## Arrest Statistics – Previous 12 Months