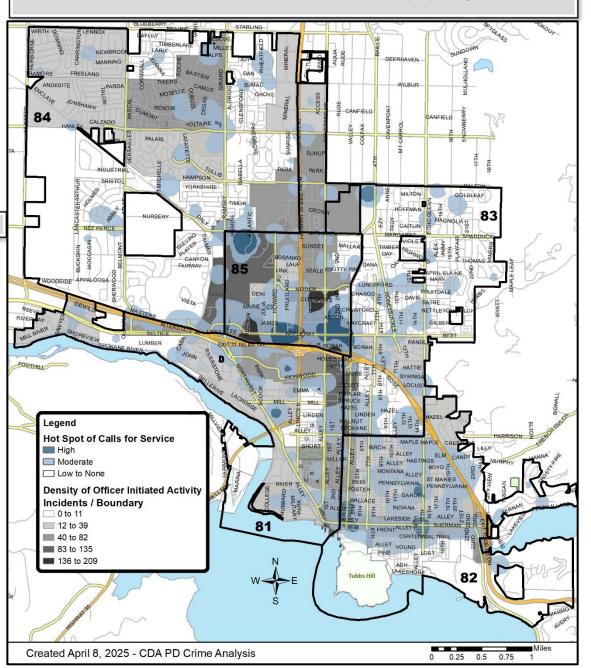

#### Calls for Service Hot Spots & Officer Initiated Activity by Neighborhood

Coeur d'Alene Police Part One Crimes: March 1 - 31, 2025

### **CDA PD Monthly Comparison of Field Interviews** with Density of Part One Crimes

115 Field Interviews