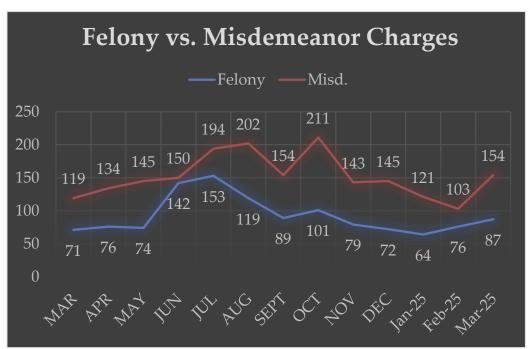

Proof of Insurance             | 1  |
| Driver License - Fail to Carry                          | 1  |
| FTA on Driving w/Susp                                   | 1  |
| Grand Theft                                             | 1  |
| Perjury                                                 | 1  |
| Property-Malicious Injury to Property                   | 1  |
| Reckless Driving                                        | 1  |
| Stalking in the First Degree                            | 1  |
| Telephone-Use to Annoy, Harass, Intimidate or Threaten  | 1  |
| Trespass - Fail to Depart                               | 1  |
| US Marshal Hold                                         | 1  |
| Weapon-Exhibition or Use of Deadly Weapon               | 1  |



## Arrest Statistics – Previous 12 Months