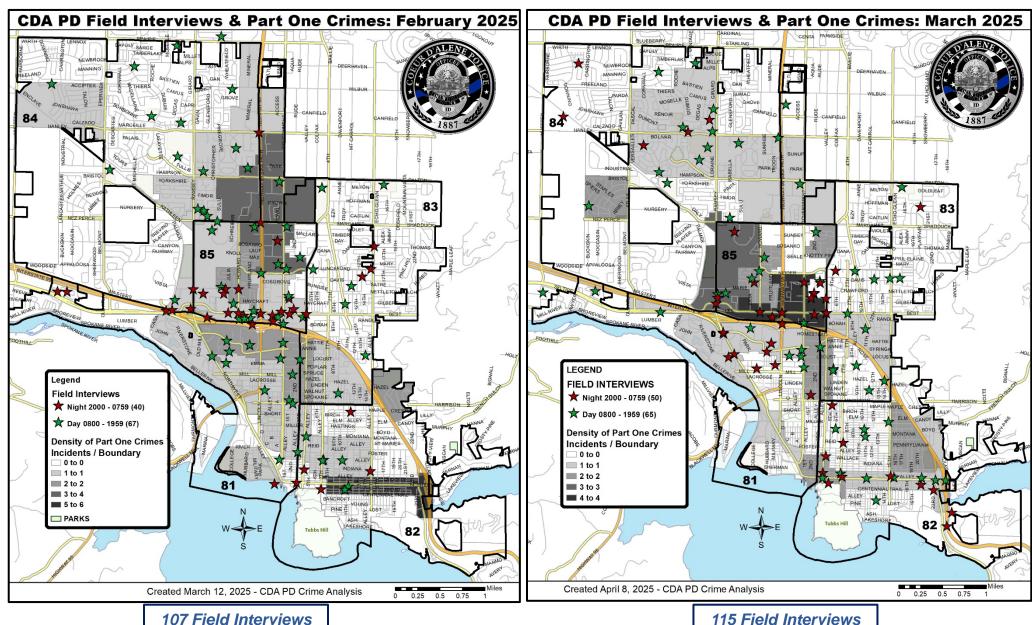

#### Calls for Service Hot Spots & Officer Initiated Activity by Neighborhood

Coeur d'Alene Police Part One Crimes: March 1 - 31, 2025

### **CDA PD Monthly Comparison of Field Interviews** with Density of Part One Crimes

115 Field Interviews