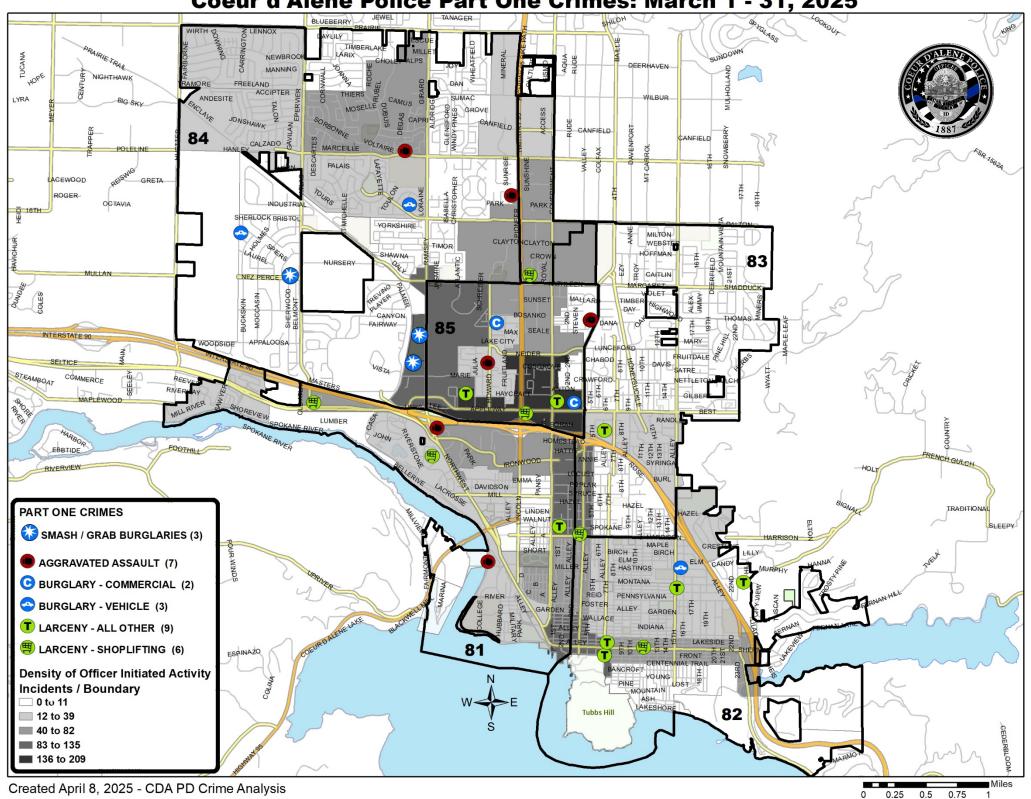

These statistics are preliminary counts of the original police incident reports and may vary from the final UCR (Uniform Crime Reporting) statistics published by the FBI.

Aggravated Assaults (7): Suspects in each case have been identified. Case Closures: 4 – Arrest/Warrant & 3 – Prosecution Declined.

Rape (2): Active investigations on both cases.

Auto Burglaries (6): Three of the six incidents reported their windows being smashed and purses/wallets taken. See the map for location information.

Burglary – Non Residential (2): Storage facility entered, golf cart and other tools taken. Unsecured construction site, tools taken.

<u>Theft (15)</u>: Six of the 15 incidents were shoplifting. The remaining cases involved thefts from buildings that were open to the public or where the suspects had legal access. Closures: 2 – Arrests / 2 - Citations / 11 – Reports taken.

#### Calls for Service Hot Spots & Officer Initiated Activity by Neighborhood

Coeur d'Alene Police Part One Crimes: March 1 - 31, 2025