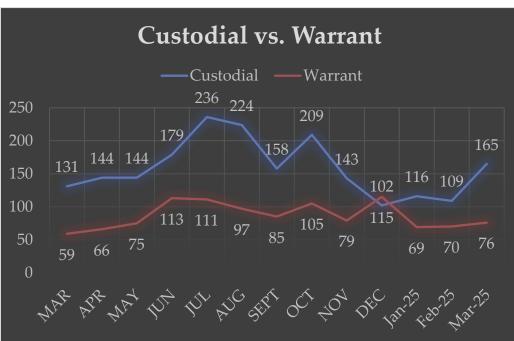

### **CDA PD Arrests** Custodial vs. Warrant

■ Custodial ■ Warrant

## Arrest Statistics – Previous 12 Months