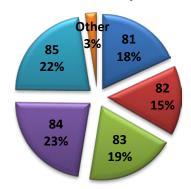

### Calls for Service by District

(Officer Initiated Activity Not Included)

| District                                 | Count |  |
|------------------------------------------|-------|--|
| 81                                       | 536   |  |
| 82                                       | 447   |  |
| 83                                       | 570   |  |
| 84                                       | 670   |  |
| 85                                       | 659   |  |
| Other                                    | 73    |  |
| Total                                    | 2955  |  |
| (Calla fan Camina in Manak 2004 - 0.704) |       |  |

(Calls for Service in March 2024 - 2,784)

### **Calls for service by District**