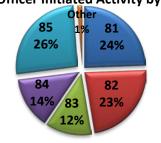

#### **Officer Initiated Activity**

### Suspicious & Ped/Bike Checks by District

| District | Count |
|----------|-------|
| 81       | 46    |
| 82       | 54    |
| 83       | 18    |
| 84       | 20    |
| 85       | 53    |
| Other    | 1     |
| Total    | 192   |

#### **Traffic Stops by District**

| District | Count |
|----------|-------|
| 81       | 291   |
| 82       | 227   |
| 83       | 150   |
| 84       | 86    |
| 85       | 325   |
| Other    | 13    |
| Total    | 1092  |

#### Directed Patrol by District

| District | Count |
|----------|-------|
| 81       | 31    |
| 82       | 65    |
| 83       | 15    |
| 84       | 98    |
| 85       | 12    |
| Other    | 3     |
| Total    | 224   |

#### Officer Initiated Activity by

\*Not included in chart: Business Checks – 7 Community Engagement - 12 Code Violations - 172